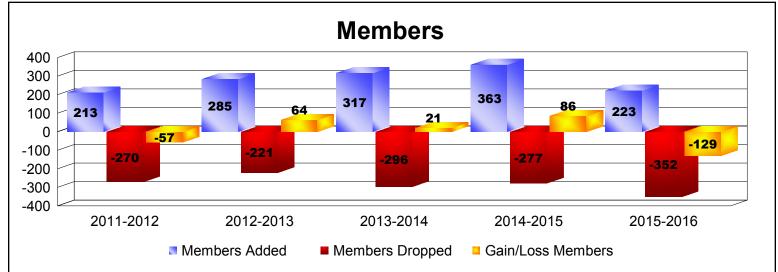

District 2 A2

As of June 2016 Cumulative

| Year      | New<br>Clubs | Dropped<br>Clubs | Gain/<br>Loss<br>Clubs | New<br>Members | Charter<br>Members | Reinstate<br>Members | Transfer<br>Members | Total<br>Member<br>Added | Total<br>Members<br>Dropped | Gain/<br>Loss<br>Members |
|-----------|--------------|------------------|------------------------|----------------|--------------------|----------------------|---------------------|--------------------------|-----------------------------|--------------------------|
| 2011-2012 | 1            | -1               | 0                      | 142            | 54                 | 6                    | 11                  | 213                      | -270                        | -57                      |
| 2012-2013 | 2            | -2               | 0                      | 201            | 51                 | 25                   | 8                   | 285                      | -221                        | 64                       |
| 2013-2014 | 2            | -1               | 1                      | 225            | 65                 | 16                   | 11                  | 317                      | -296                        | 21                       |
| 2014-2015 | 3            | 0                | 3                      | 245            | 85                 | 21                   | 12                  | 363                      | -277                        | 86                       |
| 2015-2016 | 1            | 0                | 1                      | 181            | 28                 | 6                    | 8                   | 223                      | -352                        | -129                     |
| Average   | 2            | -1               | 1                      | 199            | 57                 | 15                   | 10                  | 280                      | -283                        | -3                       |