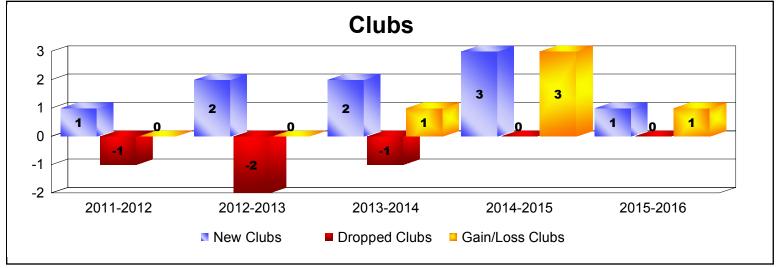

District 2 A2

As of June 2016 Cumulative

| Year      | New<br>Clubs | Dropped<br>Clubs | Gain/<br>Loss<br>Clubs | New<br>Members | Charter<br>Members | Reinstate<br>Members | Transfer<br>Members | Total<br>Member<br>Added | Total<br>Members<br>Dropped | Gain/<br>Loss<br>Members |
|-----------|--------------|------------------|------------------------|----------------|--------------------|----------------------|---------------------|--------------------------|-----------------------------|--------------------------|
| 2011-2012 | 1            | -1               | 0                      | 142            | 54                 | 6                    | 11                  | 213                      | -270                        | -57                      |
| 2012-2013 | 2            | -2               | 0                      | 201            | 51                 | 25                   | 8                   | 285                      | -221                        | 64                       |
| 2013-2014 | 2            | -1               | 1                      | 225            | 65                 | 16                   | 11                  | 317                      | -296                        | 21                       |
| 2014-2015 | 3            | 0                | 3                      | 245            | 85                 | 21                   | 12                  | 363                      | -277                        | 86                       |
| 2015-2016 | 1            | 0                | 1                      | 181            | 28                 | 6                    | 8                   | 223                      | -352                        | -129                     |
| Average   | 2            | -1               | 1                      | 199            | 57                 | 15                   | 10                  | 280                      | -283                        | -3                       |